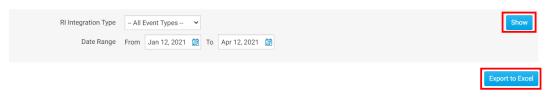

# **RI Club Integration Archive**

4. After setting the above parameters, you may either click **Show** to have the results displayed directly on the page or **Export to Excel** to generate an excel spreadsheet of the data.