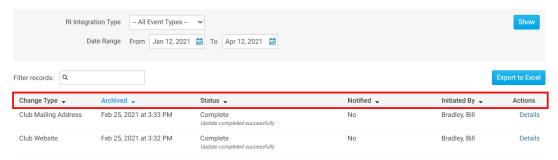

#### **RI Club Integration Archive**

- 5. There will be 6 columns of data that will be generated:
  - Change Type This column indicates the value that was changed.
  - Archived This column indicates the date the change was archived.
  - **Status** This column indicates the status of the change.
  - **RI Notified** This column indicates the date that RI was notified of the change. If you would like to notify RI manually of this change, you may indicate this by clicking on the **Manually Fix** link and entering a comment in the provided section.
  - Initiated By This column indicates who made the change.
  - **Actions** This column displays the **Details** link. By clicking on **Details** it will show you the exact change that was made so you can compare the new and old values.