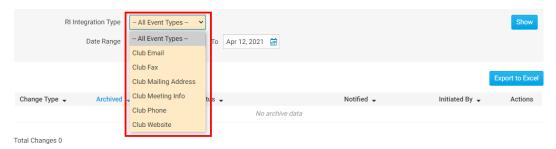

- 1. To access this function, first login to your **Member Area**, click the **RI Integration** tab at the top, and select **Club Updates Archive**.
- 2. This will take you to the **RI Club Integration Archive**. From here, in the **RI Integration Type** field, you may choose to display Club **E-mail, Fax, Mailing Address, Meeting Info, Phone,** and/or **Website** changes from the list below.

**Note:** When you first access the Archive Page, all Club updates made within the **past 90** days will be displayed by default until a date range is specified at step 3.